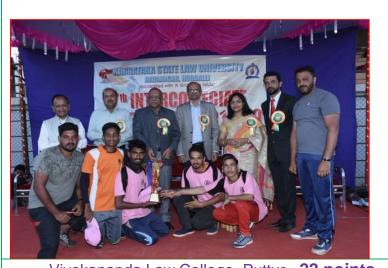

| 10,000/-       | Cash award Rs.                    | 10,000/-  |  |  |  |  |

# Team Championship (Men) Winners



KLE's S.A.Manvi Law College, Gadag 87 points

#### **Runners**



KLE's G. K.Law College, Hubballi 30 points.

## **Third Place**



Vivekananda Law College, Puttur 22 points.

## **Team Championship (Women)**

### Winners



KLE's G. K.Law College, Hubballi

58 points

### **Runners**



JSS Law College, Mysuru 38 points.

## **Third Place**



KLE's S.A.Manvi Law College, Gadag 36 points.

## **OVERALL CHAMPIONSHIP**

## Winners



KLE's S.A.Manvi Law College, Gadag 123 points.

#### Runners



KLE's G.K. Law college, Hubballi 88 points.

### **Third Place**



Vivekananda Law College, Puttur 56 points.

# List of New Meet Records Created at KSLU 7<sup>th</sup> INTERCOLLEGIATE ATHLETIC MEET 2019

| Sl. | Name & College                        | Event        | New meet     | Previous     | Cash                                    |
|-----|---------------------------------------|--------------|--------------|-----------