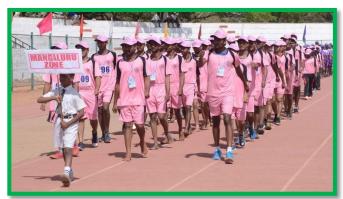

A colorful and impressive march past of 7<sup>th</sup> athletic meet with four zones namely Bangaluru with Purple color, Mangaluru with Pink color, Kalaburgi with Yellow color, Hubballi with White color. volunteers with Yellow color. Officials with Red color, Managers with Blue color. T-Shirt set and caps were given to all. This was followed by the outstanding sportsmen of the host carrying the

#### **BENGALURU**

#### **HUBBALLI**

**KALABURGI** 

**MANGALURU** 

**MANAGERS** 

**VOLUNTEERS** 