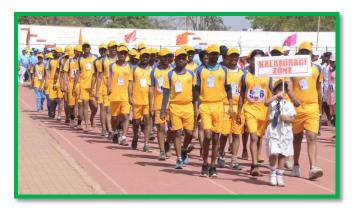

A colorful and impressive march past of 7<sup>th</sup> athletic meet with four zones namely Bangaluru with Purple color, Mangaluru with Pink color, Kalaburgi with Yellow color, Hubballi with White color. volunteers with Yellow color. Officials with Red color, Managers with Blue color. T-Shirt set and caps were given to all. This was followed by the outstanding sportsmen of the host carrying the

#### **BENGALURU**

#### **HUBBALLI**

**KALABURGI** 

**MANGALURU** 

**MANAGERS** 

**VOLUNTEERS** 