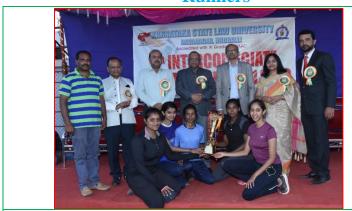

| 10,000/-       | Cash award Rs.                    | 10,000/-  |  |  |  |  |

# Team Championship (Men) Winners



KLE's S.A.Manvi Law College, Gadag 87 points

#### **Runners**



KLE's G. K.Law College, Hubballi 30 points.

## **Third Place**



Vivekananda Law College, Puttur 22 points.

## **Team Championship (Women)**

### Winners



KLE's G. K.Law College, Hubballi

58 points

### **Runners**



JSS Law College, Mysuru 38 points.

## **Third Place**



KLE's S.A.Manvi Law College, Gadag 36 points.

## **OVERALL CHAMPIONSHIP**

## Winners



KLE's S.A.Manvi Law College, Gadag 123 points.

#### Runners



KLE's G.K. Law college, Hubballi 88 points.

### **Third Place**



Vivekananda Law College, Puttur 56 points.

# List of New Meet Records Created at KSLU 7<sup>th</sup> INTERCOLLEGIATE ATHLETIC MEET 2019

| Sl. | Name & College                        | Event        | New meet     | Previous     | Cash                                    |
|-----|---------------------------------------|--------------|--------------|--------------|-----------------------------------------|
| No. |                                       |              | Record       | Record       | award