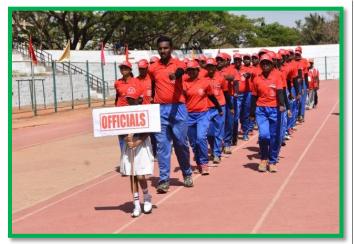

A colorful and impressive march past of 7<sup>th</sup> athletic meet with four zones namely Bangaluru with Purple color, Mangaluru with Pink color, Kalaburgi with Yellow color, Hubballi with White color. volunteers with Yellow color. Officials with Red color, Managers with Blue color. T-Shirt set and caps were given to all. This was followed by the outstanding sportsmen of the host carrying the

#### **OFFICIALS**