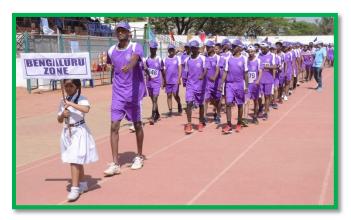

A colorful and impressive march past of 7<sup>th</sup> athletic meet with four zones namely Bangaluru with Purple color, Mangaluru with Pink color, Kalaburgi with Yellow color, Hubballi with White color. volunteers with Yellow color. Officials with Red color, Managers with Blue color. T-Shirt set and caps were given to all. This was followed by the outstanding sportsmen of the host carrying the

#### **BENGALURU**