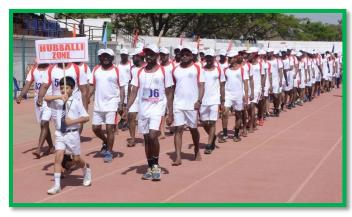

A colorful and impressive march past of 7<sup>th</sup> athletic meet with four zones namely Bangaluru with Purple color, Mangaluru with Pink color, Kalaburgi with Yellow color, Hubballi with White color. volunteers with Yellow color. Officials with Red color, Managers with Blue color. T-Shirt set and caps were given to all. This was followed by the outstanding sportsmen of the host carrying the

#### **HUBBALLI**

**KALABURGI** 

**MANGALURU** 

**MANAGERS** 

**VOLUNTEERS** 