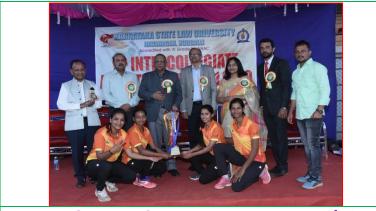

| 10,000/-       | Cash award Rs.                    | 10,000/-  |  |  |  |  |

# Team Championship (Men) Winners



KLE's S.A.Manvi Law College, Gadag 87 points

#### **Runners**



KLE's G. K.Law College, Hubballi 30 points.

## **Third Place**



Vivekananda Law College, Puttur 22 points.

## **Team Championship (Women)**

### Winners



KLE's G. K.Law College, Hubballi

58 points

### **Runners**



JSS Law College, Mysuru 38 points.

## **Third Place**



KLE's S.A.Manvi Law College, Gadag 36 points.

## **OVERALL CHAMPIONSHIP**

## Winners



KLE's S.A.Manvi Law College, Gadag 123 points.

#### Runners



KLE's G.K. Law college, Hubballi 88 points.

### **Third Place**



Vivekananda Law College, Puttur 56 points.

# List of New Meet Records Created at KSLU 7<sup>th</sup> INTERCOLLEGIATE ATHLETIC MEET 2019

| Sl. | Name & College                        | Event        | New meet     | Previous     | Cash                                    |
|-----|---------------------------------------|--------------|--------------|--------------|-----------------------------------------|
| No. |