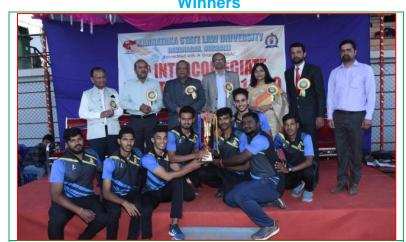

| 10,000/-       | Cash award Rs.                    | 10,000/-  |  |  |  |  |

# Team Championship (Men) Winners



KLE's S.A.Manvi Law College, Gadag 87 points

#### **Runners**



KLE's G. K.Law College, Hubballi 30 points.

## **Third Place**



Vivekananda Law College, Puttur 22 points.

## **Team Championship (Women)**

### Winners



KLE's G. K.Law College, Hubballi

58 points

### **Runners**



JSS Law College, Mysuru 38 points.

## **Third Place**



KLE's S.A.Manvi Law College, Gadag 36 points.

## **OVERALL CHAMPIONSHIP**

## Winners



KLE's S.A.Manvi Law College, Gadag 123 points.

#### Runners



KLE's G.K. Law college, Hubballi 88 points.

### **Third Place**



Vivekananda Law College, Puttur 56 points.

# List of New Meet Records Created at KSLU 7<sup>th</sup> INTERCOLLEGIATE ATHLETIC MEET 2019

| Sl. | Name & College                        | Event        | New meet     | Previous