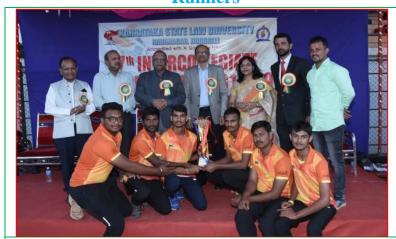

# Team Championship (Men) Winners

KLE's S.A.Manvi Law College, Gadag 87 points

#### **Runners**

KLE's G. K.Law College, Hubballi 30 points.